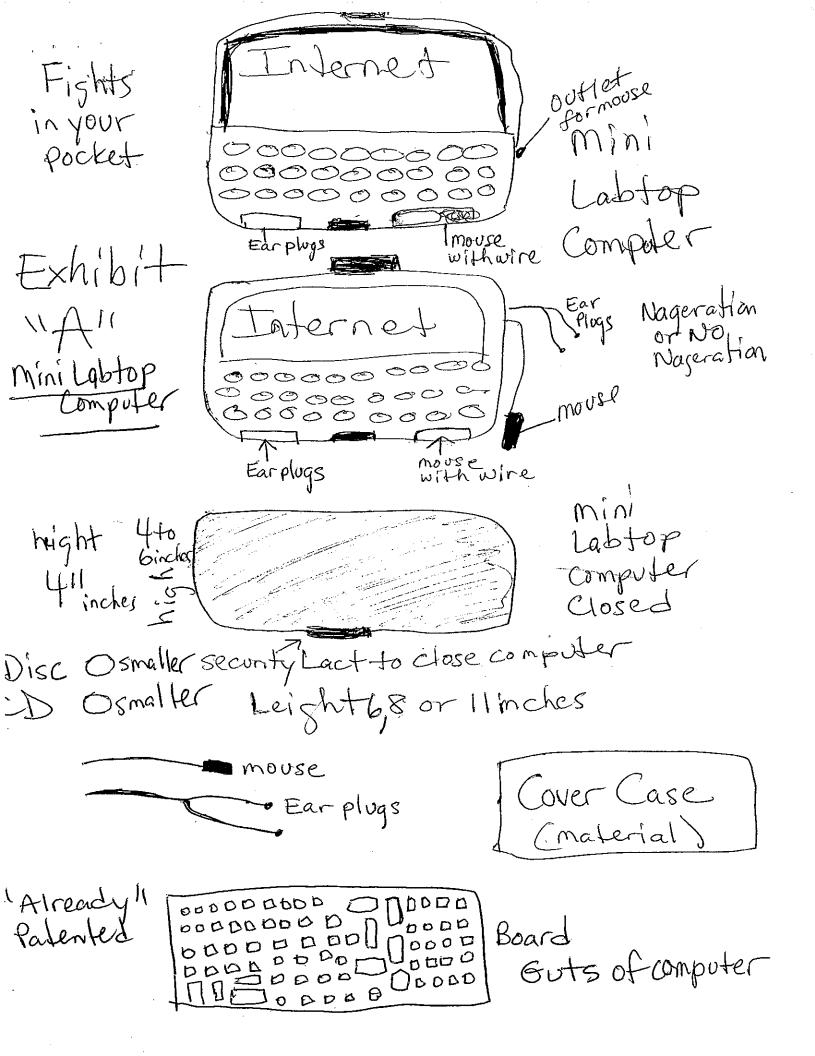

| Services, and ussens a craim of proving based upon a foreign application in accordance with 15 u.s.c. 1126(0), as amended.  Country of foreign filling: |
|---------------------------------------------------------------------------------------------------------------------------------------------------------|
| Applicant has a bona fide inlention to use the mark in commerce on or in connection with the above identified goods/                                    |
| services and, accompanying this application, submits a certification or certified copy of a foreign registration in accor-                              |
| dance with 15 U.S.C. 1126(e), as amended.                                                                                                               |
| Country of registration: Registration number:                                                                                                           |
|                                                                                                                                                         |
| See affached                                                                                                                                            |
| 1 1 1 1 1 A 11                                                                                                                                          |
| Exhibit "A"                                                                                                                                             |
| attached here to and made                                                                                                                               |
| a part there of                                                                                                                                         |
| a part the con                                                                                                                                          |
| 10 11 1 - 100 100                                                                                                                                       |
| Mini Labtop Computer                                                                                                                                    |
| 41(1)(1)                                                                                                                                                |
| ·                                                                                                                                                       |
|                                                                                                                                                         |
|                                                                                                                                                         |
|                                                                                                                                                         |
| Declaration                                                                                                                                             |
| The undersigned being hereby warned that willful false statements and the tike so made are punishable by line or imprisonment,                          |
| or both, under 18 U.S.C. 1001, and that such willful false statements may jeopardize the validity of the application or any result-                     |
| ing registration, declares that he/she is properly authorized to execute this application on behalf of the applicant; he/she be-                        |
| tieves the applicant to be the owner of the trademark/service mark sought to be registered, or, if the application is being lifed                       |
| under 15 U.S.C. (IOS(b), he/she believes applicant to be entitled to use such mark in commerce; to the best of his/her knowl-                           |
| adde and belief our other person, firm, corporation, or association has the right to use the above                                                      |
| 7 / Mc/- 1/2 22 02 102                                                                                                                                  |
| ( Larina McCountleyora 02/27/08                                                                                                                         |
| .iophaltris (Uziti                                                                                                                                      |
| Jo Anna McCormide Carzneri 718 596-5966                                                                                                                 |
| Print of Type Name and Posotion Estephone                                                                                                               |
|                                                                                                                                                         |
|                                                                                                                                                         |
|                                                                                                                                                         |

#### PRODUCT DESCRIPTION FORM

PRODUCT NAME

POCKET COMPUTER OR MAC COMPUTER

**CATEGORY** 

OTHER

PRODUCT DESCRIPTION:

A LABTOP COMPUTER THAT FITS IN YOUR POCKET OR JACKET(POCKET). A LABTOP BUT YOU DO NOT HAVE TO CARRY A LARGE LABTOP. THIS COMPUTER IS A MINI COMPUTER THAT FITS IN YOUR POCKET OR JACKET WHICH WOULD EASY TO CARRY.

#### WHAT'S YOUR IDEAL UNIQUE FEATURES:

THE SIZE OF THE MINI COMPUTER IS THE SIZE OF YOUR POCKET OR JACKET(POCKET). THIS MINI COMPUTER IS REDUCED IN SIZE TO CARRY ANYWHERE. THE PERSON WOULD BE ABLE TO USE TWO HANDS IN TYPING UP ANY INFORMATION ON THE COMPUTER JUST LIKE A COURT CLERK, BUT USING TWO HANDS AND ALL TEN FINGERS.

POCKET OR JACKET (POCKET):

À LABTOP BUT YOU DO NOT HAVE TO CARRY A LARGE LABTOP.

THIS COMPUTER IS A MINI COMPUTER THAT

FITS

IN YOUR POCKET OR JACKET WHICH WOULD EASY TO CARRY.

WHAT'S YOUR IDEAL UNIQUE FEATURES:

THE SIZE OF THE MINI COMPUTER IS THE SIZE OF YOUR

POCKET OR JACKET (POCKET). THIS MINI COMPUTER

IS REDUCED IN SIZE TO CARRY ANYWHERE. PERSON

WOULD BE ABLE TO USE TWO HANDS IN TYPING

UP ANY

INFORMATION ON THE COMPUTER JUST LIKE A COURT CLERK,

Jo Anna McCormid Canzoner 718 5910-5916

Print or Type Name and Posotion

| T          | rademark/Sevice Mark Application, Principal Register, with Declaration                                                                                                                                                                                                                                      |
|------------|-------------------------------------------------------------------------------------------------------------------------------------------------------------------------------------------------------------------------------------------------------------------------------------------------------------|
| To         | ark (Identify the mark) _ Min' Laptop Computer Class No. (If known)  of the Assistant Secretary and Commissioner of Patents and Trademarks:                                                                                                                                                                 |
| Ap         | oplicant Name: JoAnna McCormick Canzoneri oplicant Address: 342 North Atlantic Blvd Albambra CA alpoi                                                                                                                                                                                                       |
| Αp         | pplicant Entity: (Check one and supply requested information)                                                                                                                                                                                                                                               |
| >          | Individual — Citizenship (Country):                                                                                                                                                                                                                                                                         |
| <b>∕</b> . | Individual — Citizenship (Country):  Partnership — Partnership Domicile (State and Country):  Names and Citizenship (Country) of General Partners:                                                                                                                                                          |
|            | Corporation — State (Country, if appropriate) of Incorporation:                                                                                                                                                                                                                                             |
|            |                                                                                                                                                                                                                                                                                                             |
|            |                                                                                                                                                                                                                                                                                                             |
| Go         | ods and/or Services:                                                                                                                                                                                                                                                                                        |
|            | Applicant requests registration of the above-identified trademark/service mark shown in the accompanying drawing in the United States Patent and Trademark Office on the Principal Register established by the Act of July 5, 1946 (15 U.S.C. 1051 et. seq., as amended.) for the following goods/services: |
| Bas        | is for Application: (Check one or more, but not both the first and second boxes, and supply requested information)                                                                                                                                                                                          |
| •          | Applicant is using the mark in commerce on or in connection with the above identified goods/services. (15 U.S.C. 105(a), as amended.) Three specimens showing the mark as used in commerce are submitted with this application.  Date of first use of the mark anywhere                                     |
| •          | Date of first use of the mark in commerce which the U.S. Congress may regulate:                                                                                                                                                                                                                             |
| •          | Specify the type of commerce                                                                                                                                                                                                                                                                                |
| _          |                                                                                                                                                                                                                                                                                                             |
| •          | Specify manner or mode of use of mark on or in connection with the goods/services                                                                                                                                                                                                                           |
|            | (e.g., trademark is applied to labels, service mark is used in advertisements)                                                                                                                                                                                                                              |
| O.         | Applicant has a bona fide intention to use the mark in commerce on or in connection with the above identified goods/ services. (15 U.S.C. 1051(b), as amended.)                                                                                                                                             |
| •          | Specify intended manner or mode of use of mark on or in connection with the goods or services                                                                                                                                                                                                               |
|            | (e.g., trademark will be applied to tabels, service mark will be used in advertisements)                                                                                                                                                                                                                    |
|            | Applicant has a bona fide intention to use the mark in commerce on or in connection with the above identified goods/                                                                                                                                                                                        |